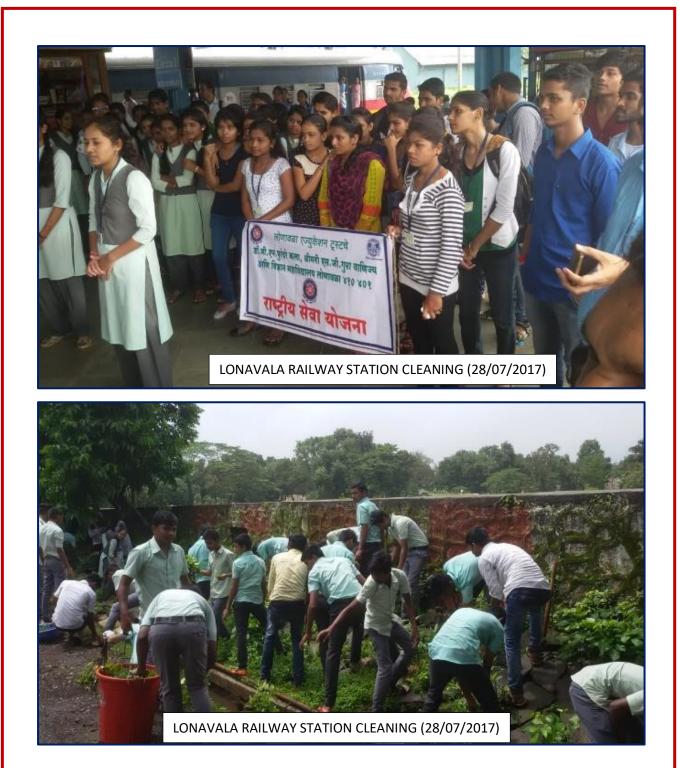

**Lonavala Education Trust** 

## Dr. B. N. Purandare Arts, Smt. S. G. Gupta Commerce and Smt. S. A. Mithaiwala Science college, Lonavala.

**3.4.3:** Number of extension and outreach programs conducted by through NSS/NCC, Government and Government recognised bodies during the last five years

## PHOTOS OF ALL THE EVENTS WITH CAPTION AND DATE



## Organ Donation



Type of donors some organs cart be donated by a living person

Almostall organs can be donated by someone dead but this has to reach the recipient within a few hours after the donor's death.

In case of live donation the donor should give his consent.

In case of cadaver donation, relatives need to provide consent.

**ORGAN DONATION AWARENESS PROGRAMME (31/08/2016)** 

















































WORKSHOP IN CONVERSATION WITH PILGRIMS (04/07/2019)



WORKSHOP IN CONVERSATION WITH PILGRIMS (04/07/2019)