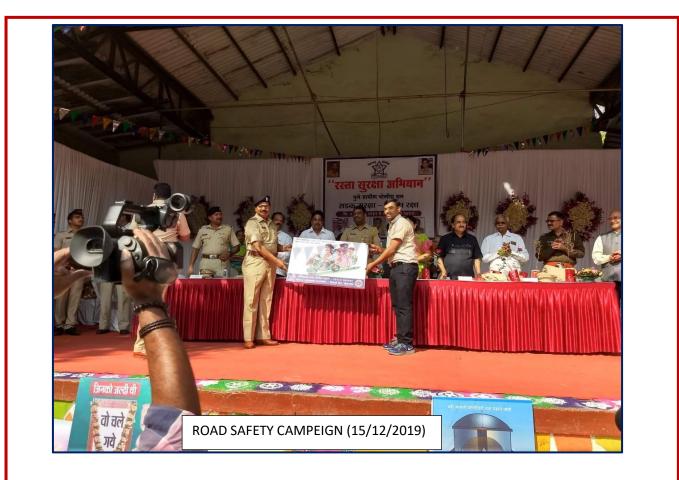

**Lonavala Education Trust** 

## Dr. B. N. Purandare Arts, Smt. S. G. Gupta Commerce and Smt. S. A. Mithaiwala Science college, Lonavala.

**3.4.3:** Number of extension and outreach programs conducted by through NSS/NCC, Government and Government recognised bodies during the last five years

## PHOTOS OF ALL THE EVENTS WITH CAPTION AND DATE



## Organ Donation



Type of donors some organs cart be donated by a living person

Almostall organs can be donated by someone dead but this has to reach the recipient within a few hours after the donor's death.

In case of live donation the donor should give his consent.

In case of cadaver donation, relatives need to provide consent.

**ORGAN DONATION AWARENESS PROGRAMME (31/08/2016)** 

















































WORKSHOP IN CONVERSATION WITH PILGRIMS (04/07/2019)



WORKSHOP IN CONVERSATION WITH PILGRIMS (04/07/2019)