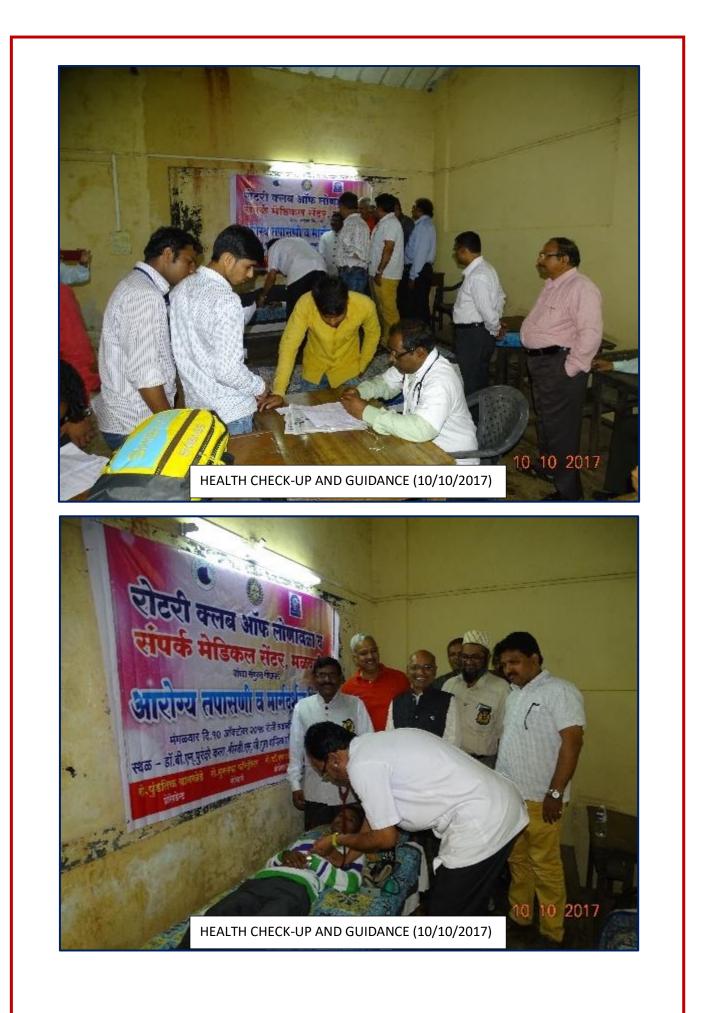

**Lonavala Education Trust** 

## Dr. B. N. Purandare Arts, Smt. S. G. Gupta Commerce and Smt. S. A. Mithaiwala Science college, Lonavala.

**3.4.3:** Number of extension and outreach programs conducted by through NSS/NCC, Government and Government recognised bodies during the last five years

## PHOTOS OF ALL THE EVENTS WITH CAPTION AND DATE



## Organ Donation



Type of donors some organs cart be donated by a living person

Almostall organs can be donated by someone dead but this has to reach the recipient within a few hours after the donor's death.

In case of live donation the donor should give his consent.

In case of cadaver donation, relatives need to provide consent.

**ORGAN DONATION AWARENESS PROGRAMME (31/08/2016)** 

















































WORKSHOP IN CONVERSATION WITH PILGRIMS (04/07/2019)



WORKSHOP IN CONVERSATION WITH PILGRIMS (04/07/2019)