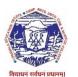

## Organ Donation

Type of donors some organs cart be donated by a living person

Almostall organs can be donated by someone dead but this has to reach the recipient within a few hours after the donor's death.

In case of live donation the donor should give his consent.

In case of cadaver donation, relatives need to provide consent.

**ORGAN DONATION AWARENESS PROGRAMME (31/08/2016)** 

WORKSHOP IN CONVERSATION WITH PILGRIMS (04/07/2019)