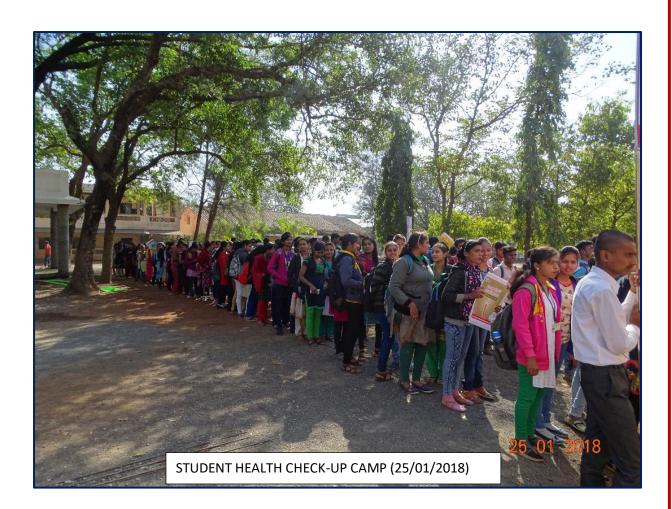

**Lonavala Education Trust** 

## Dr. B. N. Purandare Arts, Smt. S. G. Gupta Commerce and Smt. S. A. Mithaiwala Science college, Lonavala.

**3.4.3:** Number of extension and outreach programs conducted by through NSS/NCC, Government and Government recognised bodies during the last five years

## PHOTOS OF ALL THE EVENTS WITH CAPTION AND DATE



## Organ Donation



Type of donors some organs cart be donated by a living person

Almostall organs can be donated by someone dead but this has to reach the recipient within a few hours after the donor's death.

In case of live donation the donor should give his consent.

In case of cadaver donation, relatives need to provide consent.

**ORGAN DONATION AWARENESS PROGRAMME (31/08/2016)** 

















































WORKSHOP IN CONVERSATION WITH PILGRIMS (04/07/2019)



WORKSHOP IN CONVERSATION WITH PILGRIMS (04/07/2019)