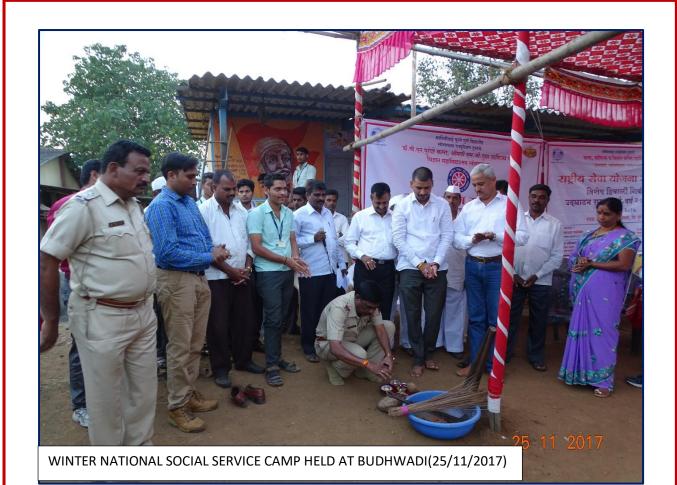

**Lonavala Education Trust** 

## Dr. B. N. Purandare Arts, Smt. S. G. Gupta Commerce and Smt. S. A. Mithaiwala Science college, Lonavala.

**3.4.3:** Number of extension and outreach programs conducted by through NSS/NCC, Government and Government recognised bodies during the last five years

## PHOTOS OF ALL THE EVENTS WITH CAPTION AND DATE



## Organ Donation



Type of donors some organs cart be donated by a living person

Almostall organs can be donated by someone dead but this has to reach the recipient within a few hours after the donor's death.

In case of live donation the donor should give his consent.

In case of cadaver donation, relatives need to provide consent.

**ORGAN DONATION AWARENESS PROGRAMME (31/08/2016)** 

















































WORKSHOP IN CONVERSATION WITH PILGRIMS (04/07/2019)



WORKSHOP IN CONVERSATION WITH PILGRIMS (04/07/2019)