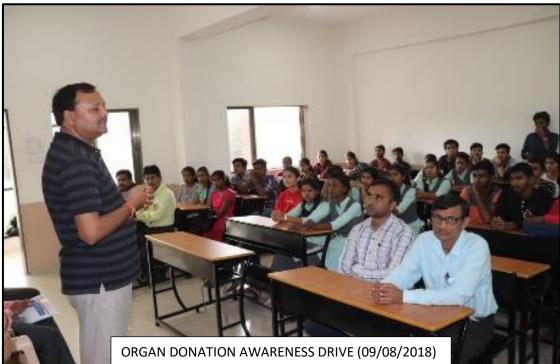

## Organ Donation

Type of donors some organs cart be donated by a living person

Almostall organs can be donated by someone dead but this has to reach the recipient within a few hours after the donor's death.

In case of live donation the donor should give his consent.

In case of cadaver donation, relatives need to provide consent.

**ORGAN DONATION AWARENESS PROGRAMME (31/08/2016)** 

WORKSHOP IN CONVERSATION WITH PILGRIMS (04/07/2019)