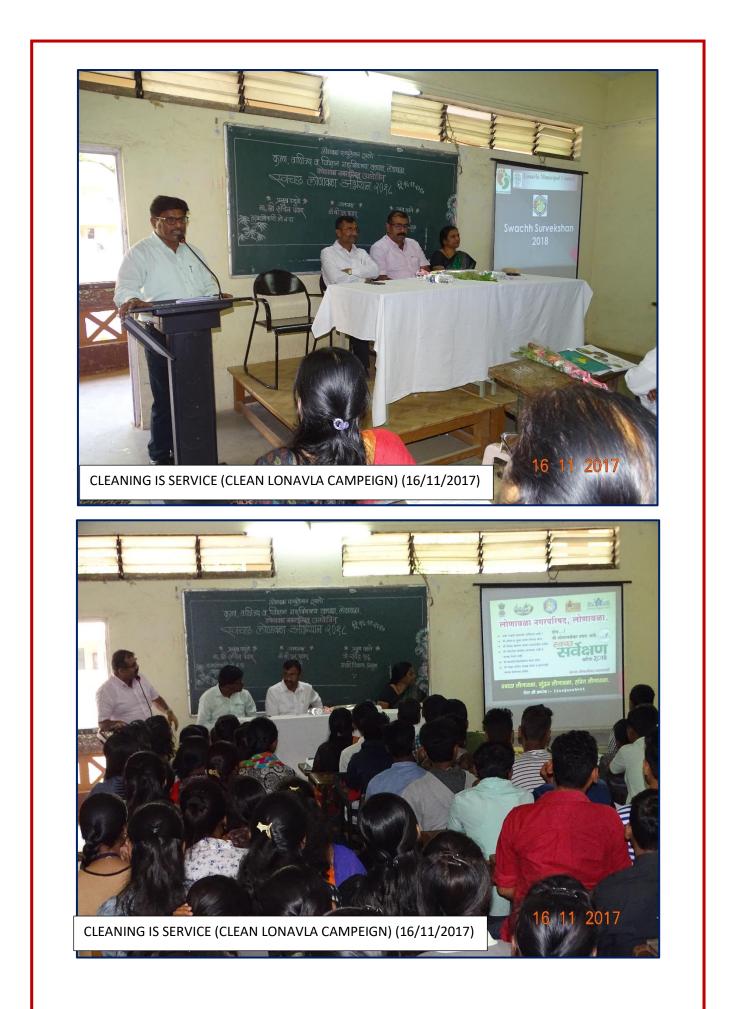

**Lonavala Education Trust** 

## Dr. B. N. Purandare Arts, Smt. S. G. Gupta Commerce and Smt. S. A. Mithaiwala Science college, Lonavala.

**3.4.3:** Number of extension and outreach programs conducted by through NSS/NCC, Government and Government recognised bodies during the last five years

## PHOTOS OF ALL THE EVENTS WITH CAPTION AND DATE



## Organ Donation



Type of donors some organs cart be donated by a living person

Almostall organs can be donated by someone dead but this has to reach the recipient within a few hours after the donor's death.

In case of live donation the donor should give his consent.

In case of cadaver donation, relatives need to provide consent.

**ORGAN DONATION AWARENESS PROGRAMME (31/08/2016)** 

















































WORKSHOP IN CONVERSATION WITH PILGRIMS (04/07/2019)



WORKSHOP IN CONVERSATION WITH PILGRIMS (04/07/2019)