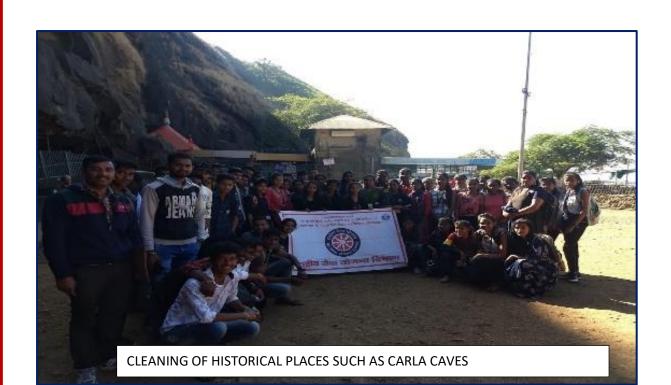

**Lonavala Education Trust** 

## Dr. B. N. Purandare Arts, Smt. S. G. Gupta Commerce and Smt. S. A. Mithaiwala Science college, Lonavala.

**3.4.3:** Number of extension and outreach programs conducted by through NSS/NCC, Government and Government recognised bodies during the last five years

## PHOTOS OF ALL THE EVENTS WITH CAPTION AND DATE



## Organ Donation



Type of donors some organs cart be donated by a living person

Almostall organs can be donated by someone dead but this has to reach the recipient within a few hours after the donor's death.

In case of live donation the donor should give his consent.

In case of cadaver donation, relatives need to provide consent.

**ORGAN DONATION AWARENESS PROGRAMME (31/08/2016)** 

















































WORKSHOP IN CONVERSATION WITH PILGRIMS (04/07/2019)



WORKSHOP IN CONVERSATION WITH PILGRIMS (04/07/2019)