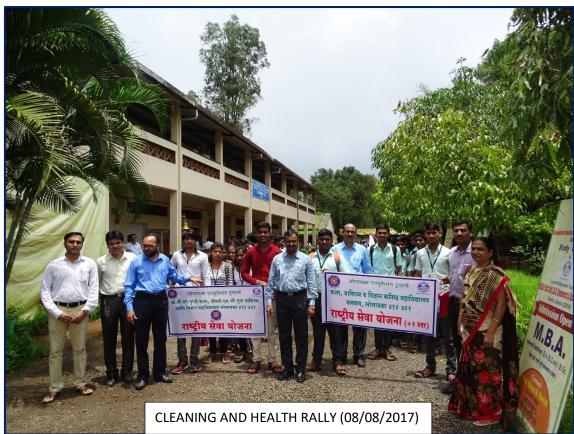

**Lonavala Education Trust** 

## Dr. B. N. Purandare Arts, Smt. S. G. Gupta Commerce and Smt. S. A. Mithaiwala Science college, Lonavala.

**3.4.3:** Number of extension and outreach programs conducted by through NSS/NCC, Government and Government recognised bodies during the last five years

## PHOTOS OF ALL THE EVENTS WITH CAPTION AND DATE



## Organ Donation



Type of donors some organs cart be donated by a living person

Almostall organs can be donated by someone dead but this has to reach the recipient within a few hours after the donor's death.

In case of live donation the donor should give his consent.

In case of cadaver donation, relatives need to provide consent.

**ORGAN DONATION AWARENESS PROGRAMME (31/08/2016)** 

















































WORKSHOP IN CONVERSATION WITH PILGRIMS (04/07/2019)



WORKSHOP IN CONVERSATION WITH PILGRIMS (04/07/2019)