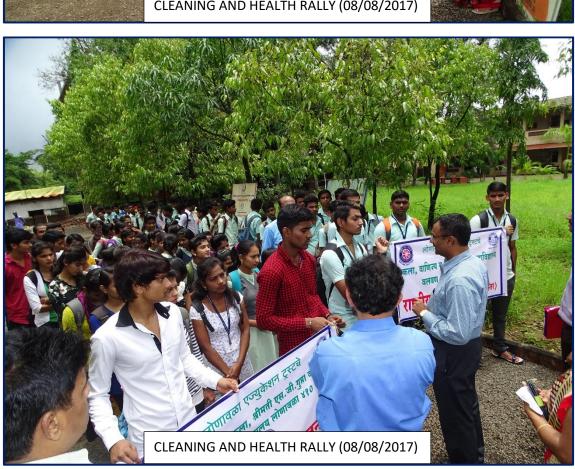

**Lonavala Education Trust** 

## Dr. B. N. Purandare Arts, Smt. S. G. Gupta Commerce and Smt. S. A. Mithaiwala Science college, Lonavala.

**3.4.3:** Number of extension and outreach programs conducted by through NSS/NCC, Government and Government recognised bodies during the last five years

## PHOTOS OF ALL THE EVENTS WITH CAPTION AND DATE



## Organ Donation



Type of donors some organs cart be donated by a living person

Almostall organs can be donated by someone dead but this has to reach the recipient within a few hours after the donor's death.

In case of live donation the donor should give his consent.

In case of cadaver donation, relatives need to provide consent.

**ORGAN DONATION AWARENESS PROGRAMME (31/08/2016)** 

















































WORKSHOP IN CONVERSATION WITH PILGRIMS (04/07/2019)



WORKSHOP IN CONVERSATION WITH PILGRIMS (04/07/2019)