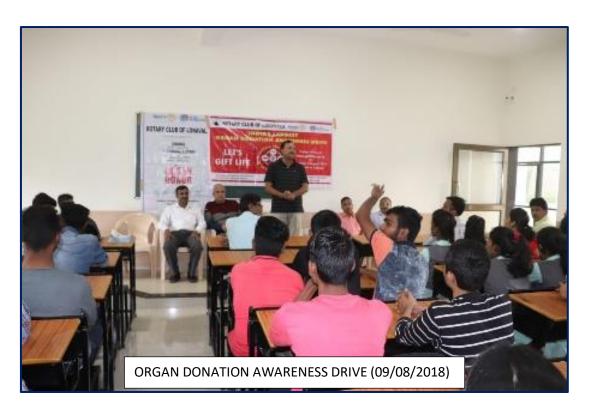

## Organ Donation

Type of donors some organs cart be donated by a living person

Almostall organs can be donated by someone dead but this has to reach the recipient within a few hours after the donor's death.

In case of live donation the donor should give his consent.

In case of cadaver donation, relatives need to provide consent.

**ORGAN DONATION AWARENESS PROGRAMME (31/08/2016)** 

WORKSHOP IN CONVERSATION WITH PILGRIMS (04/07/2019)